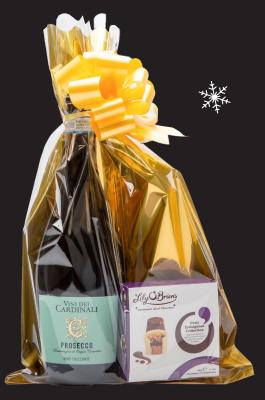

# Prosecco & Chocolates

## GOLD GIFT BAG CONTAINS:

Vini Dei Cardinali Prosecco 750ml

Lily O'Brien's 5 Petit Indulgence Chocolates 48g