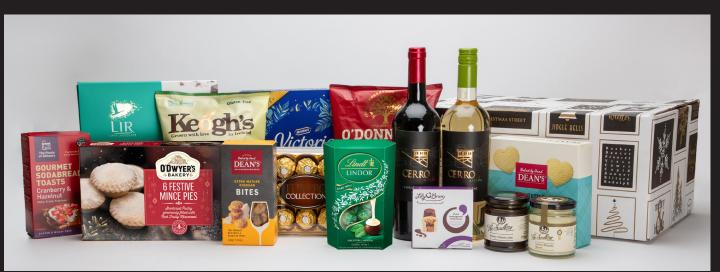

# Deck The Halls

| Cerro Cabernet Sauvignon                        | 750m |
|-------------------------------------------------|------|
| Cerro Sauvignon Blanc                           | 750m |
| Dean's All Butter Shortbread<br>Hearts          | 144g |
| McVitie's Victoria                              | 275g |
| O'Dwyers Shortbread Mince Pies                  | 6pk  |
| Ferrero Collection Box 15 Pieces                | 172g |
| Lindor Dark Mint Cornet                         | 200g |
| Lily O'Brien's 5 Petit Indulgence<br>Chocolates | 48g  |

| Lir Chocolate Collection Green Box              | 185g |
|-------------------------------------------------|------|
| O'Donnells Hand Cooked Cheese<br>& Onion Crisps | 125g |
| Keogh's Mature Irish Cheese and<br>Onion Crisps | 125g |
| Foods Of Athenry Cranberry & Hazelnut Crackers  | 110g |
| Dean's Extra Mature Cheddar Bites               | 100g |
| The Scullery Brandy Butter                      | 140g |
| The Scullery Sticky Onion Jam                   | 190g |