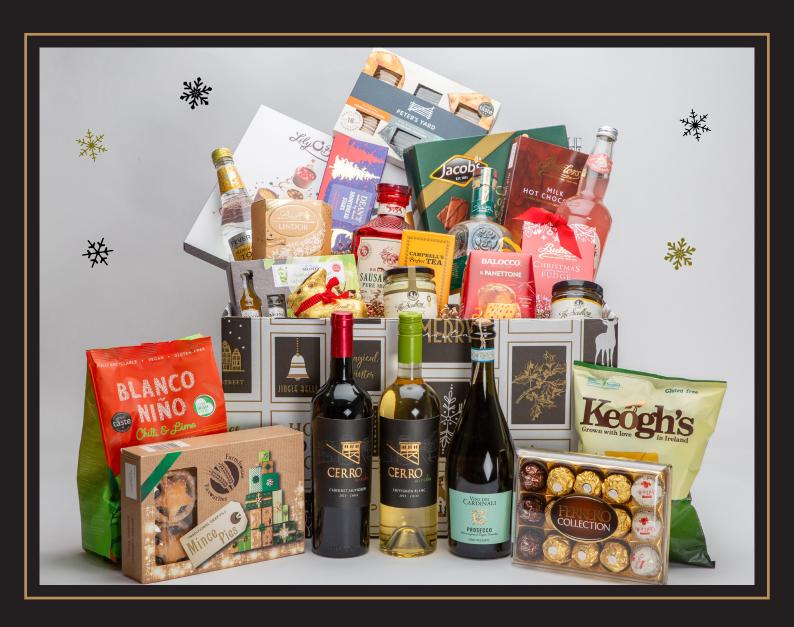

# Winter Wonderland

| Cerro Cabernet Sauvignon                              | 750ml   | ı      |
|-------------------------------------------------------|---------|--------|
| Cerro Sauvignon Blanc                                 | 750ml   | l      |
| Garnish Island Irish Gin                              | 700ml   | ,<br>I |
| Sausage Tree Irish Vodka                              | 700ml   |        |
| Vini Dei Cardinali Prosecco                           | 750ml   | '      |
| Monin Mini Cocktail Pack                              | 5cl x 5 | ,<br>, |
| Fever Tree Premium Indian Tonic<br>Water              | 500ml   |        |
| Fentimans Rose Lemonade                               | 750ml   | ŀ      |
| Jacob's Belgian Chocolate Selection<br>Biscuit Carton | 500g    | E      |
| Dean's Shortbread Stars                               | 140g    | F      |
| Foods Of Athenry Traditional Deep Fill Mince Pies     | 6pk     | -      |
| Campbell's Tea String and Tag<br>Envelope             | 50g     |        |

| Butlers Hot Chocolate                           | 240g |
|-------------------------------------------------|------|
| Lily O'Brien's Christmas Desserts<br>Collection | 312g |
| Lindt Milk Chocolate Gold Reindeer              | 100g |
| Butlers Christmas Fudge                         | 200g |
| Ferrero Collection Box 15 Pieces                | 172g |
| Lindor Irish Cream Cornet                       | 200g |
| Balocco Panettone Classic Mini Box              | 100g |
| Keogh's Mature Irish Cheese and<br>Onion Crisps | 125g |
| Blanco Nino Chilli & Lime Chips                 | 170g |
| Peter's Yard Cracker Assortment                 | 270g |
| The Scullery Chutney For Cheese                 | 190g |
| The Scullery Brandy Butter                      | 140g |