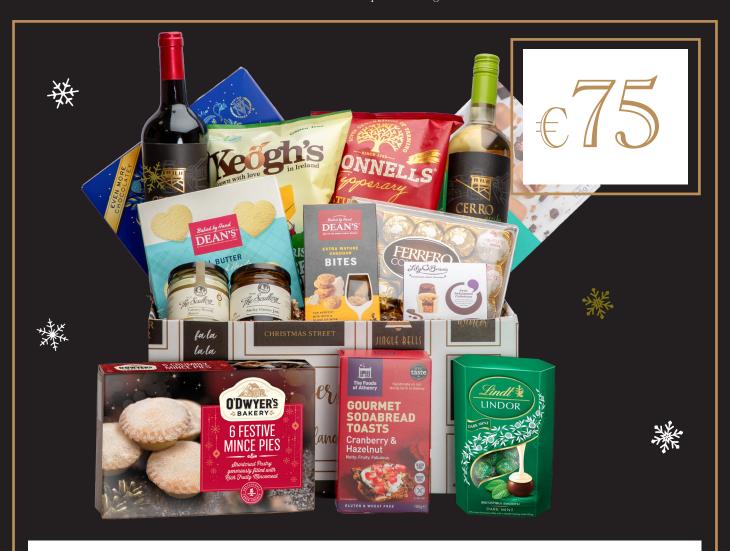

# Deck The Halls

| Cerro Cabernet Sauvignon                        | 750m |
|-------------------------------------------------|------|
| Cerro Sauvignon Blanc                           | 750m |
| Dean's All Butter Shortbread<br>Hearts          | 144g |
| McVitie's Victoria                              | 275g |
| O'Dwyers Shortbread Mince Pies                  | 6pk  |
| Ferrero Collection Box 15 Pieces                | 172g |
| Lindor Dark Mint Cornet                         | 200g |
| Lily O'Brien's 5 Petit Indulgence<br>Chocolates | 48g  |

| Lir Chocolate Collection Green Box              | 185g |
|-------------------------------------------------|------|
| O'Donnells Hand Cooked Cheese<br>& Onion Crisps | 125g |
| Keogh's Mature Irish Cheese and<br>Onion Crisps | 125g |
| Foods Of Athenry Cranberry & Hazelnut Crackers  | 110g |
| Dean's Extra Mature Cheddar Bites               | 100g |
| The Scullery Brandy Butter                      | 140g |
| The Scullery Sticky Onion Jam                   | 190g |