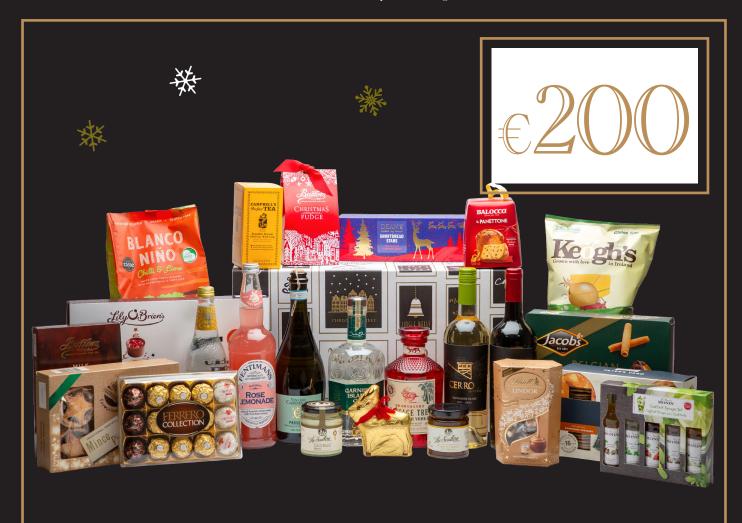

# Winter Wonderland

| Cerro Cabernet Sauvignon                              | 750ml   | ı      |
|-------------------------------------------------------|---------|--------|
| Cerro Sauvignon Blanc                                 | 750ml   | l      |
| Garnish Island Irish Gin                              | 700ml   | ,<br>I |
| Sausage Tree Irish Vodka                              | 700ml   |        |
| Vini Dei Cardinali Prosecco                           | 750ml   | '      |
| Monin Mini Cocktail Pack                              | 5cl x 5 | ,<br>, |
| Fever Tree Premium Indian Tonic<br>Water              | 500ml   |        |
| Fentimans Rose Lemonade                               | 750ml   | ŀ      |
| Jacob's Belgian Chocolate Selection<br>Biscuit Carton | 500g    | E      |
| Dean's Shortbread Stars                               | 140g    | F      |
| Foods Of Athenry Traditional Deep Fill Mince Pies     | 6pk     | -      |
| Campbell's Tea String and Tag<br>Envelope             | 50g     |        |

| Butlers Hot Chocolate                           | 240g |
|-------------------------------------------------|------|
| Lily O'Brien's Christmas Desserts<br>Collection | 312g |
| Lindt Milk Chocolate Gold Reindeer              | 100g |
| Butlers Christmas Fudge                         | 200g |
| Ferrero Collection Box 15 Pieces                | 172g |
| Lindor Irish Cream Cornet                       | 200g |
| Balocco Panettone Classic Mini Box              | 100g |
| Keogh's Mature Irish Cheese and<br>Onion Crisps | 125g |
| Blanco Nino Chilli & Lime Chips                 | 170g |
| Peter's Yard Cracker Assortment                 | 270g |
| The Scullery Chutney For Cheese                 | 190g |
| The Scullery Brandy Butter                      | 140g |