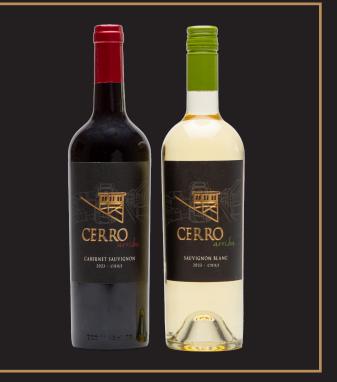

## **WINE**

## \* Exclusive for Corporate Gifting \*

Cabernet Sauvignon 750ml x 6 718264

Sauvignon Blanc 750ml x 6 718262

Our Cerro wines from Chile include a vibrant and perfectly balanced Sauvignon Blanc with flavours of citrus fruit and peach or a sophisticated and intense Cabernet Sauvignon with aromas of berries mingled with hints of vanilla and chocolate.