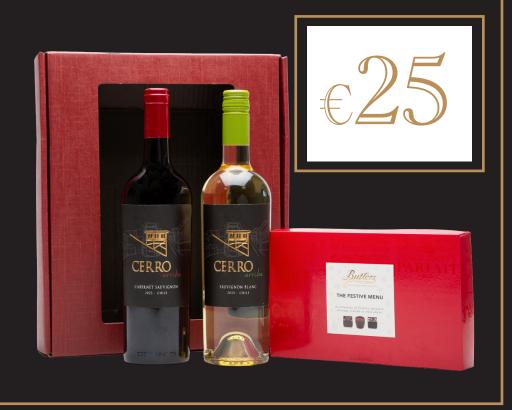

# Wine & Chocolates

## PRESENTATION WINE BOX CONTAINS:

Cerro Cabernet Sauvignon 750ml

Cerro Sauvignon Blanc 750ml

Butlers Festive Menu 130g