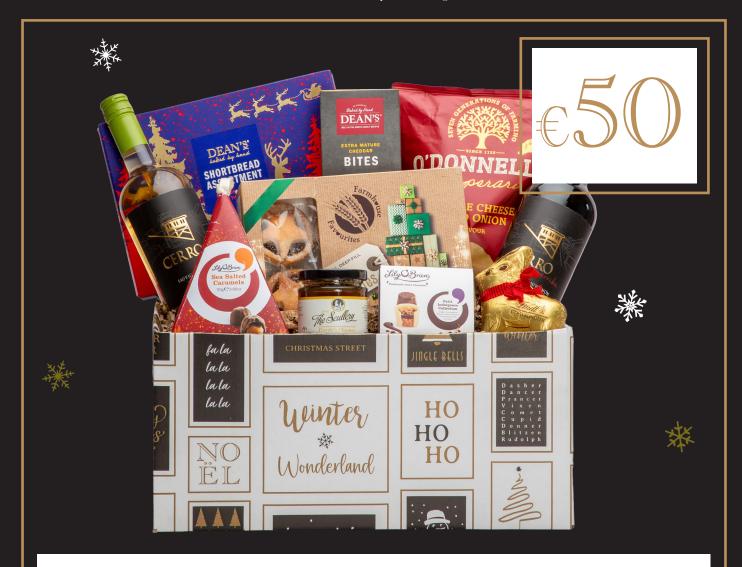

# Winter Wonderland

| Cerro Cabernet Sauvignon                              | 750ml   | ı      |
|-------------------------------------------------------|---------|--------|
| Cerro Sauvignon Blanc                                 | 750ml   | l      |
| Garnish Island Irish Gin                              | 700ml   | ,<br>I |
| Sausage Tree Irish Vodka                              | 700ml   |        |
| Vini Dei Cardinali Prosecco                           | 750ml   | '      |
| Monin Mini Cocktail Pack                              | 5cl x 5 | ,<br>, |
| Fever Tree Premium Indian Tonic<br>Water              | 500ml   |        |
| Fentimans Rose Lemonade                               | 750ml   | ŀ      |
| Jacob's Belgian Chocolate Selection<br>Biscuit Carton | 500g    | E      |
| Dean's Shortbread Stars                               | 140g    | F      |
| Foods Of Athenry Traditional Deep Fill Mince Pies     | 6pk     | -      |
| Campbell's Tea String and Tag<br>Envelope             | 50g     |        |

| Butlers Hot Chocolate                           | 240g |
|-------------------------------------------------|------|
| Lily O'Brien's Christmas Desserts<br>Collection | 312g |
| Lindt Milk Chocolate Gold Reindeer              | 100g |
| Butlers Christmas Fudge                         | 200g |
| Ferrero Collection Box 15 Pieces                | 172g |
| Lindor Irish Cream Cornet                       | 200g |
| Balocco Panettone Classic Mini Box              | 100g |
| Keogh's Mature Irish Cheese and<br>Onion Crisps | 125g |
| Blanco Nino Chilli & Lime Chips                 | 170g |
| Peter's Yard Cracker Assortment                 | 270g |
| The Scullery Chutney For Cheese                 | 190g |
| The Scullery Brandy Butter                      | 140g |