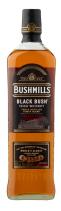

## **IRISH WHISKEY**

BUSHMILLS BLACK 700ml x 6 623076

BUSHMILLS MALT 10 YR OLD 700ml x 6 711317

**GREEN SPOT** 700ml x 6 670992

JAMESON BLACK BARREL 700ml x 6 710699

KNAPPOGUE 16 YEAR OLD 700ml x 6 706734

MIDLETON BARRY CROCKET 700ml x 3 684922