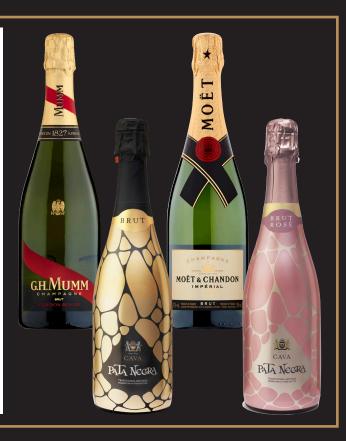

## **SPARKLING**

**MUMM** 

Cordon Rouge 750ml x 6 679195 Champagne

**MOËT & CHANDON** 

Impérial Brut NV 750ml x 6 715043

Champagne

PATA NEGRA

Cava Brut 750ml x 6 692575

**PATA NEGRA** 

Cava Brut Rosé 750ml x 6 696542