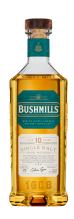

## **IRISH WHISKEY**

BUSHMILLS BLACK 700ml x 6 623076

BUSHMILLS MALT 10 YR OLD 700ml x 6 711317

**GREEN SPOT** 700ml x 6 670992

JAMESON BLACK BARREL 700ml x 6 710699

KNAPPOGUE 16 YEAR OLD 700ml x 6 706734

MIDLETON BARRY CROCKET 700ml x 3 684922